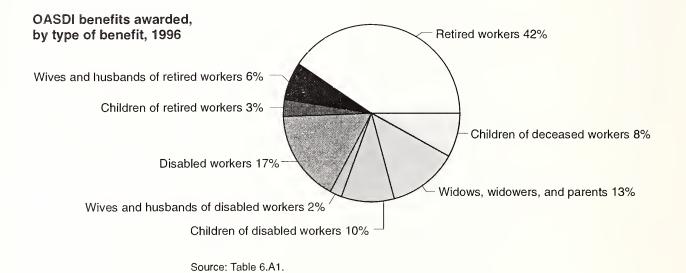

| Average weekly insured unemployment (regular programs)                                                                                                       | 2.6 million                                     |
| Poverty                                                  | 1996 poverty income thresholds: Individual, aged 65 or older                                                                                                 | \$7,525                                         |
|                                                          | Couple, householder aged 65 or older                                                                                                                         | 9,491<br>16,029                                 |



Source: Table 5.A1.



# Adult OASDI beneficiaries, by sex, December 1996





Source: Table 5.A16.

# OASDI beneficiaries, by age, December 1996



Source: Tables 5.A1 and 5.A10.

## Average monthly OASDI benefit amounts, December 1996



Source: Table 5.A1.

Fully insured population as percent of population aged 17 or older in Social Security area, as of January 1, 1941–96



Source: Table 4.C5.

Social Security provides at least half of total income for a majority of beneficiaries, 1994



Social Security's role in reducing poverty, 1994



'An aged unit is either a married couple living together with the husband or wife aged 65 or older, or a person 65 or older, who does not live with a spouse. Beneficiary units are the subset of this group who are receiving Social Security benefits.

Source: Income of the